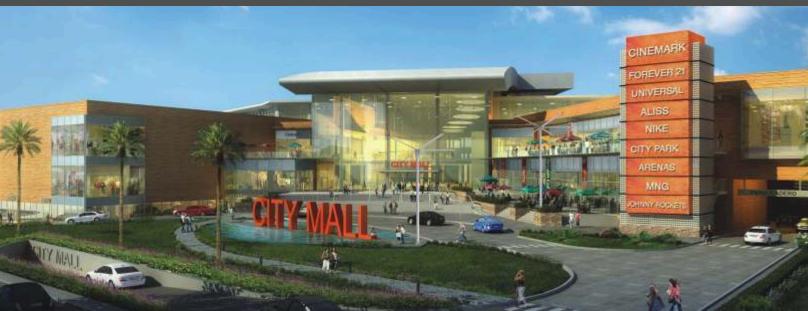

# Where to use Flora Tornado Pole Fan (HVLS)?

- Amusement Parks
- Water Parks
- Stadiums
- Gymnasiums
- Shopping Malls Atrium

- Sports Complexes
- Religious Facilities
- Airports
- Open Restaurants
- Terrace/Terrace Garden

### TORNADO POLE FAN (HVLS)

| Order Ref. Code<br>POLE FAN | Fan diameter<br>(mm) | No. of<br>blades | Motor power<br>(KW) | Coverage area<br>(POLE FAN)<br>(Sq. ft)* | Maximum<br>speed (RPM) |
|-----------------------------|----------------------|------------------|---------------------|------------------------------------------|------------------------|
| TORNADO/<br>P 05            | 4400 mm              | 6                | 1.1                 | 6000                                     | 0 TO 70                |
| TORNADO/<br>P 06            | 5400 mm              | 6                | 1.5                 | 7000                                     | 0 TO 70                |
| TORNADO/<br>P 07            | 6400mm               | 6                | 1.5                 | 8500                                     | 0 TO 70                |
| TORNADO/<br>P 08            | 7400 mm              | 6                | 1.5                 | 10000                                    | 0 TO 70                |