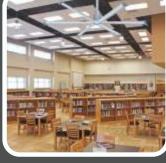

# Where to use Flora Cyclone Ceiling Fan (HVLS)?

- Large buildings with high ceilings
- Industrial Sheds
- Agriculture & Live Stock
- Ware houses

- Public places
- Religious Places
- Libraries
- Education Centre
- Concert Hall
- Conference Halls
- Sports Halls
- Animal Husbandry

### CYCLONE CEILING FAN (HVLS)

| Order Ref. Code<br>CEILING FAN | Fan diameter<br>(mm) | No. of<br>blades | Motor power<br>(KW) | Coverage area<br>(CEILING FAN)<br>(sq. ft.) * | Maximum<br>speed (RPM) |
|--------------------------------|----------------------|------------------|---------------------|-----------------------------------------------|------------------------|
| CYCLONE/<br>C 05               | 4400 mm              | 6                | 1.1                 | 6800                                          | 0 TO 70                |
| CYCLONE/<br>C 06               | 5400 mm              | 6                | 1.5                 | 8500                                          | 0 TO 70                |
| CYCLONE/<br>C 07               | 6400mm               | 6                | 1.5                 | 10500                                         | 0 TO 70                |
| CYCLONE/<br>C 08               | 7400 mm              | 6                | 1.5                 | 12000                                         | 0 TO 70                |