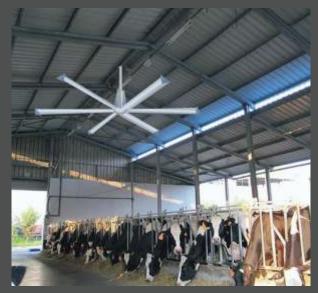

# Where to use Flora Cyclone Ceiling Fan (HVLS)?

- Large buildings with high ceilings
- Industrial Sheds
- Agriculture & Live Stock
- Ware houses

- Public places
- Religious Places
- Libraries
- Education Centre
- Concert Hall
- Conference Halls
- Sports Halls
- Animal Husbandry