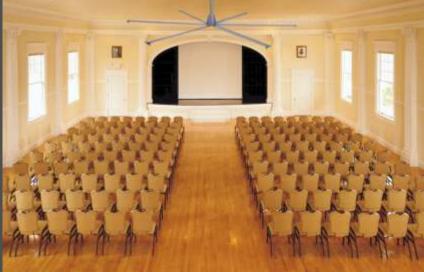

# Where to use Flora Cyclone Ceiling Fan (HVLS)?

- Large buildings with high ceilings
- Industrial Sheds
- Agriculture & Live Stock
- Ware houses

- Public places
- Religious Places
- Libraries
- Education Centre
- Concert Hall
- Conference Halls
- Sports Halls
- Animal Husbandry