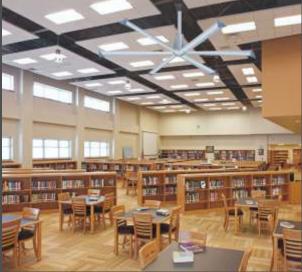

# Where to use Flora Cyclone Ceiling Fan (HVLS)?

- Large buildings with high ceilings
- Industrial Sheds
- Agriculture & Live Stock
- Ware houses

- Public places
- Religious Places
- Libraries
- Education Centre
- Concert Hall
- Conference Halls
- Sports Halls
- Animal Husbandry