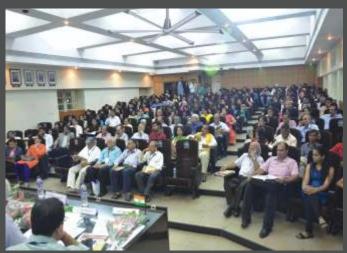

# Where to use Flora Cyclone Ceiling Fan (HVLS)?

- Large buildings with high ceilings
- Industrial Sheds
- Agriculture & Live Stock
- Ware houses

- Public places
- Religious Places
- Libraries
- Education Centre
- Concert Hall
- Conference Halls
- Sports Halls
- Animal Husbandry