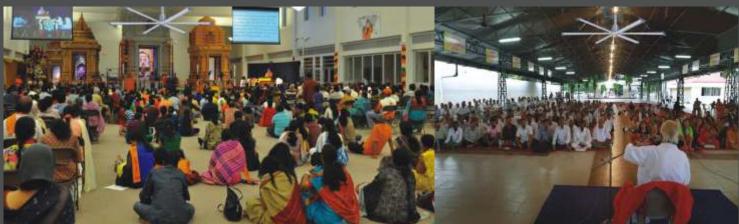

# Where to use Flora Cyclone Ceiling Fan (HVLS)?

- Large buildings with high ceilings
- Industrial Sheds
- Agriculture & Live Stock
- Ware houses

- Public places
- Religious Places
- Libraries
- Education Centre
- Concert Hall
- Conference Halls
- Sports Halls
- Animal Husbandry