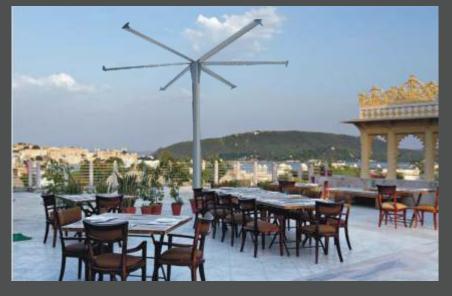

# Where to use Flora Tornado Pole Fan (HVLS)?

- Amusement Parks
- Water Parks
- Stadiums
- Gymnasiums
- Shopping Malls Atrium

- Sports Complexes
- Religious Facilities
- Airports
- Open Restaurants
- Terrace/Terrace Garden

- Exhibition & fair
- Public Places
- Any outdoor Area
- Hotels & Resorts
- Farm Houses