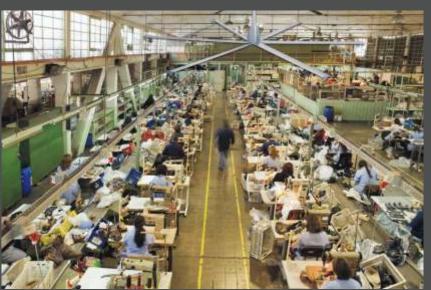

# Where to use Flora Tornado Pole Fan (HVLS)?

- Amusement Parks
- Water Parks
- Stadiums
- Gymnasiums
- Shopping Malls Atrium

- Sports Complexes
- Religious Facilities
- Airports
- Open Restaurants
- Terrace/Terrace Garden

- Exhibition & fair
- Public Places
- Any outdoor Area
- Hotels & Resorts
- Farm Houses