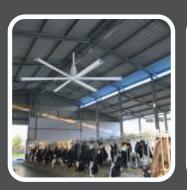

# Where to use Flora Cyclone Ceiling Fan (HVLS)?

- Large buildings with high ceilings
- Industrial Sheds
- Agriculture & Live Stock
- Ware houses

- Public places
- Religious Places
- Libraries
- Education Centre
- Concert Hall
- Conference Halls
- Sports Halls
- Animal Husbandry

### CYCLONE CEILING FAN (HVLS)

| Order Ref. Code<br>CEILING FAN | Fan diameter<br>(mm) | No. of<br>blades | Motor power<br>(KW) | Coverage area<br>(CEILING FAN)<br>(sq. ft.) * | Maximum<br>speed (RPM) |
|--------------------------------|----------------------|------------------|---------------------|-----------------------------------------------|------------------------|
| CYCLONE/<br>C 05               | 4400 mm              | 6                | 1.1                 | 6800                                          | 0 TO 70                |
| CYCLONE/<br>C 06               | 5400 mm              | 6                | 1.5                 | 8500                                          | 0 TO 70                |
| CYCLONE/<br>C 07               | 6400mm               | 6                | 1.5                 | 10500                                         | 0 TO 70                |
| CYCLONE/<br>C 08               | 7400 mm              | 6                | 1.5                 | 12000                                         | 0 TO 70                |