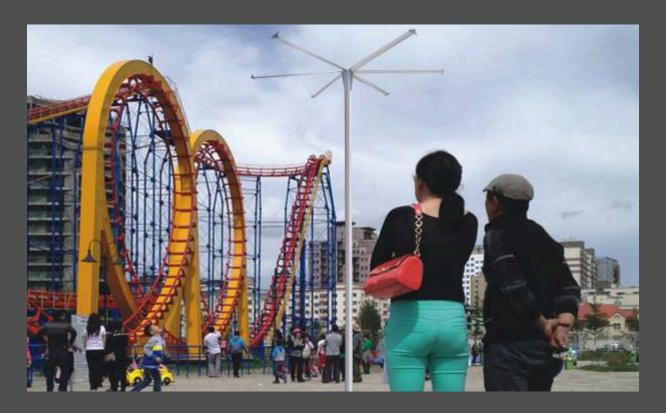

# Where to use Flora Tornado Pole Fan (HVLS)?

- Amusement Parks
- Water Parks
- Stadiums
- Gymnasiums
- Shopping Malls Atrium

- Sports Complexes
- Religious Facilities
- Airports
- Open Restaurants
- Terrace/Terrace Garden

### TORNADO POLE FAN (HVLS)

| Order Ref. Code<br>POLE FAN | Fan diameter<br>(mm) | No. of<br>blades | Motor power<br>(KW) | Coverage area<br>(POLE FAN)<br>(Sq. ft)* | Maximum<br>speed (RPM) |
|-----------------------------|----------------------|------------------|---------------------|------------------------------------------|------------------------|
| TORNADO/<br>P 05            | 4400 mm              | 6                | 1.1                 | 6000                                     | 0 TO 70                |
| TORNADO/<br>P 06            | 5400 mm              | 6                | 1.5                 | 7000                                     | 0 TO 70                |
| TORNADO/<br>P 07            | 6400mm               | 6                | 1.5                 | 8500                                     | 0 TO 70                |
| TORNADO/<br>P 08            | 7400 mm              | 6                | 1.5                 | 10000                                    | 0 TO 70                |